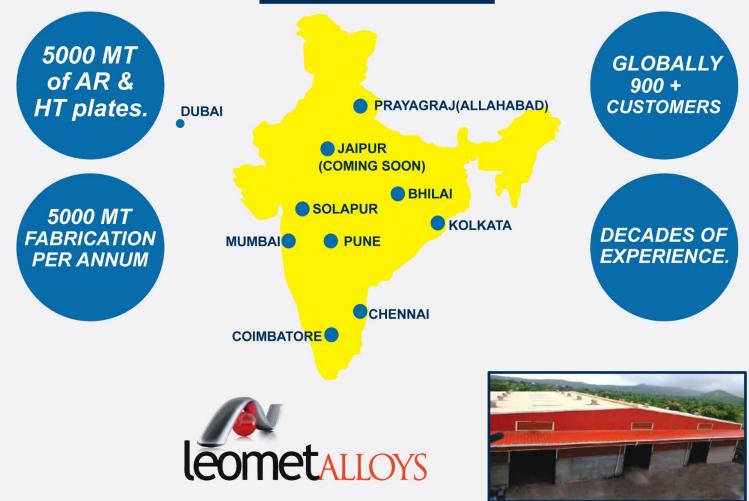

## STRENGTH OF LEOMET ALL

MORE THAN 8 YEARS OF EXPERIENCE IN PROCESSING ABRASION RESISTANCE AND HIGH TENSILE PLATES.

MORE THAN **13 YEARS' EXPERIENCE** IN HEAVY FABRICATION AND SHEET METAL PRODUCTION 4 FACILITIES AROUND INDIA TO STOCK AND PROCESS THESE PLATES

CENTRAL WAREHOUSE BHIWANDI – 55,000 SQ.FT WITH 28,000 SQ.FT COVERED SHADE AND 27,000 SQ.FT OPEN SPACE PART 2 BHOSARI PUNE – 20,000 SQ.FT COVERED SPACE WITH R & D CENTRE

#### LEOMET WEAR PARTS A DIVISION OF LEOMET ALLOYS

**OUR LOCATIONS** 

**PUNE BRANCH** 

GAT No. 84/1, New Bypass Road, Near Shivneri Misal, Vitthal Nagar, Dehugaon, Dist Pune - 412109

#### BHIWANDI WORKS

SF No-47/11/2(P), Village Parivali, Post Angaon, Bhiwandi - Wada Road, Near Toll Naka, Bhiwandi - 421302.

#### **DUBAI**

DM598/1192, Bayan Business Centre, Dubai Investment Park1, Dubai, UAE. TRN No.:100577439100003