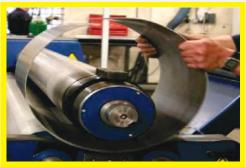

## **PROCESSES WE CAN PERFORM**

CNC CUTTING: - OXYFUEL, PLASMA,LASER, WATERJET AND SHEARING

**SHEARING** 

ROLLING AND BENDING (EVEN 500 BHN PLATES.)

DRILLING, CSK, COUNTER, TAPPING, SLOTTING

MILLING

MACHINING