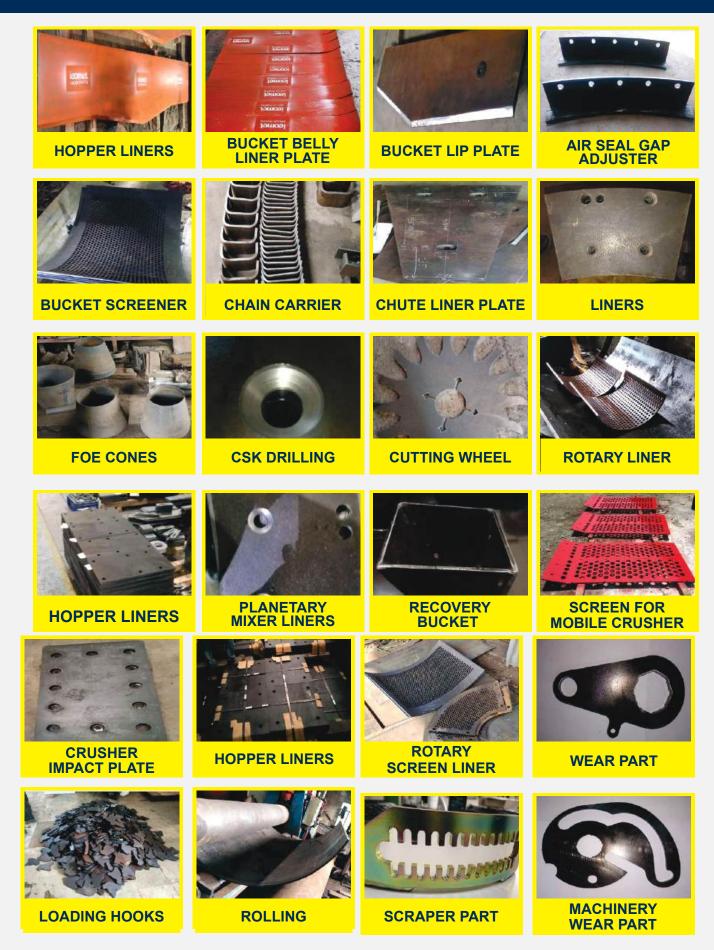

## **PROCESSES WE CAN PERFORM**

CNC CUTTING: - OXYFUEL, PLASMA,LASER, WATERJET AND SHEARING

**SHEARING** 

ROLLING AND BENDING (EVEN 500 BHN PLATES.)

DRILLING, CSK, COUNTER, TAPPING, SLOTTING

MILLING

MACHINING

WELDING

#### SHOT BLASTING AND COLOURING

POWDER COATING AND BAKING

**PACKING AND DISPATCH** 